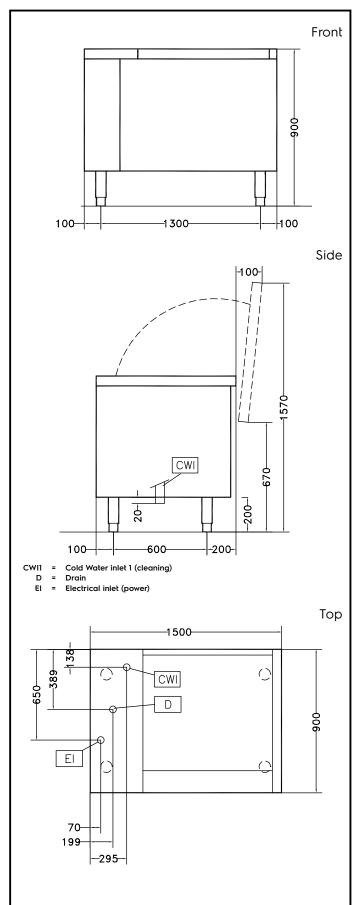

vegetables: 40 kg
External dimensions, Width: 1500 mm
External dimensions, Depth: 900 mm
External dimensions, Height: 850 mm
Shipping weight: 228 kg