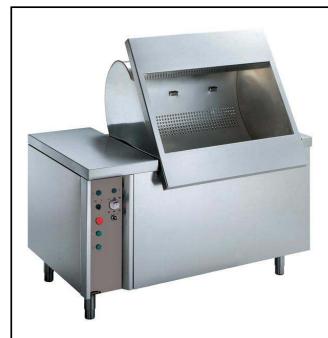

## Vegetable Washer Tilting Basket Vegetable Washer 10/40kg - Automatic

| ITEM #  |  |
|---------|--|
| MODEL # |  |
| MODEL # |  |
| NAME #  |  |
| SIS #   |  |
| AIA#    |  |

660030 (LV301R)

Tilting Basket Vegetable Washer Kg 10/40 - 300 liter well - automatic version

# Vegetable Washer Tilting Basket Vegetable Washer 10/40kg - Automatic

## Item No.

Made from 304 AISI stainless steel. Double inclined well bottom to allow automatic cleaning. Washing system by water vortex; multiple diffuser for uniform water vortex; automatic water filling. Three washing programs: manual, automatic, programmable. The lifting of the basket at the end of the washing cycle is achieved by a reliable and safe linear motor controlled by double push button with alarm. IP25 water protection.

### **Main Features**

- Double inclined well bottom to allow automatic cleaning of the unit.
- Washing well shaped to achieve an efficient water vortex.
- Basket lifting at the end of the cycle achieved by means of a linear motor controlled by a double push button with alarm.
- Three washing programs: manual, automatic.
- "Soft-action" manual ball valve regulates the wash water loading and pressure.
- Multiple diffuser to uniform water vortex and a solenoid valve to expedite water loading and drainage.
- Simple control panel with emergency stop an acoustic alarm switch.
- Cycle duration of 2 to 3 minutes.
- Mounted on adjustable stainless steel legs.
- IP25 protection against water jets, solid objects and small animals (larger than 6 mm).